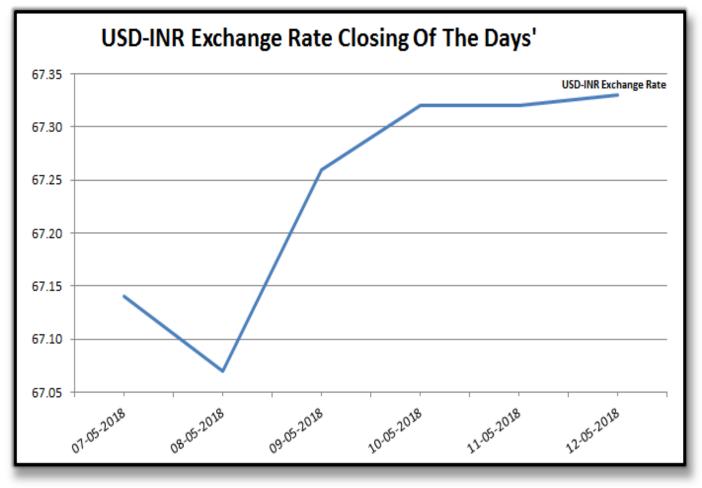

| Rate Of Last Week |        |          |        |        |        |        |                  |                     |
|-------------------|--------|----------|--------|--------|--------|--------|------------------|---------------------|
| Date              | 29 3.8 | 28.5 3.7 | 28 3.6 | 27 3.2 | 26 3.0 | V-797  | MCX<br>Spot Rate | USD-INR<br>Exchange |
| 07-05-2018        | 42,500 | 41,250   | 40,450 | 37,150 | 31,050 | 25,800 | 20,270           | 67.14               |
| 08-05-2018        | 42,450 | 40,950   | 40,250 | 37,250 | 31,000 | 25,800 | 20,220           | 67.07               |
| 09-05-2018        | 42,150 | 41,000   | 40,250 | 36,950 | 30,900 | 25,750 | 20,110           | 67.26               |
| 10-05-2018        | 42,150 | 41,000   | 40,050 | 36,850 | 30,800 | 25,750 | 20,160           | 67.32               |
| 11-05-2018        | 41,950 | 40,850   | 39,850 | 36,650 | 30,800 | 25,750 | 20,110           | 67.32               |
| 12-05-2018        | 41,950 | 40,850   | 39,850 | 36,650 | 30,800 | 25,750 | 20,110           | 67.33               |