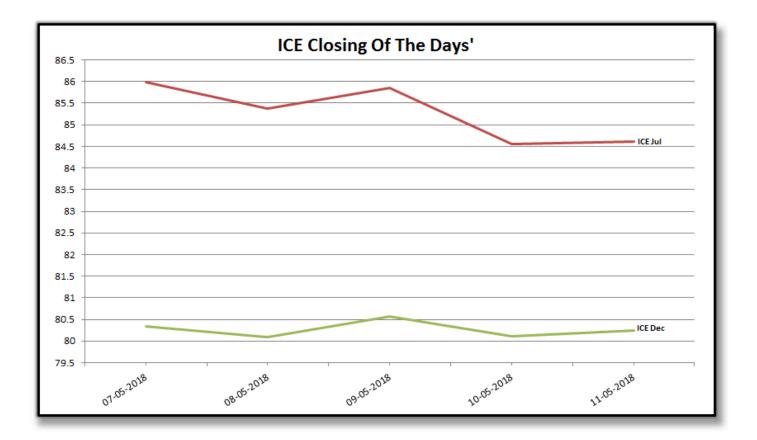

| Foreign Indices |           |       |       |  |  |
|-----------------|-----------|-------|-------|--|--|
|                 | Cotlook   | ICE   |       |  |  |
| Date            | Spot Rate | Jul   | Dec   |  |  |
| 07-05-2018      |           | 85.99 | 80.33 |  |  |
| 08-05-2018      | 94.65     | 85.38 | 80.1  |  |  |
| 09-05-2018      | 93.95     | 85.86 | 80.56 |  |  |
| 10-05-2018      | 94.35     | 84.56 | 80.11 |  |  |
| 11-05-2018      | 93.10     | 84.62 | 80.24 |  |  |