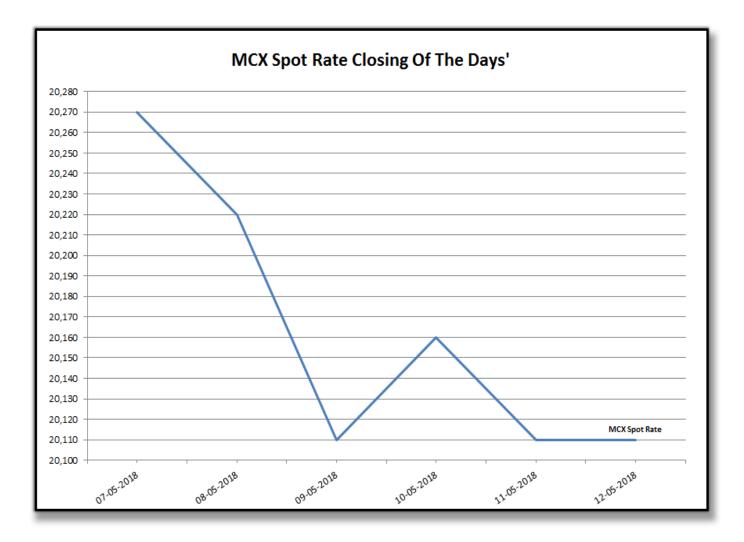

| Rate Of Last Week |        |          |        |        |        |        |                  |                     |
|-------------------|--------|----------|--------|--------|--------|--------|------------------|---------------------|
| Date              | 29 3.8 | 28.5 3.7 | 28 3.6 | 27 3.2 | 26 3.0 | V-797  | MCX<br>Spot Rate | USD-INR<br>Exchange |
| 07-05-2018        | 42,500 | 41,250   | 40,450 | 37,150 | 31,050 | 25,800 | 20,270           | 67.14               |
| 08-05-2018        | 42,450 | 40,950   | 40,250 | 37,250 | 31,000 | 25,800 | 20,220           | 67.07               |
| 09-05-2018        | 42,150 | 41,000   | 40,250 | 36,950 | 30,900 | 25,750 | 20,110           | 67.26               |
| 10-05-2018        | 42,150 | 41,000   | 40,050 | 36,850 | 30,800 | 25,750 | 20,160           | 67.32               |
| 11-05-2018        | 41,950 | 40,850   | 39,850 | 36,650 | 30,800 | 25,750 | 20,110           | 67.32               |
| 12-05-2018        | 41,950 | 40,850   | 39,850 | 36,650 | 30,800 | 25,750 | 20,110           | 67.33               |