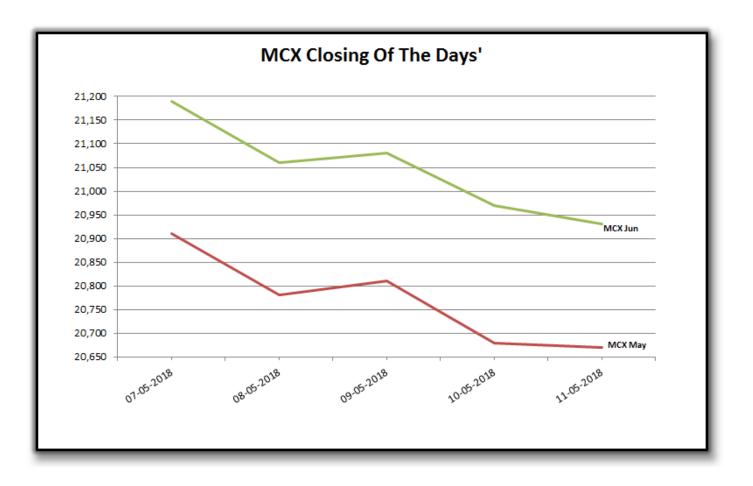

| Indian Indices |        |        |  |  |  |
|----------------|--------|--------|--|--|--|
|                | МСХ    |        |  |  |  |
| Date           | May    | Jun    |  |  |  |
| 07-05-2018     | 20,910 | 21,190 |  |  |  |
| 08-05-2018     | 20,780 | 21,060 |  |  |  |
| 09-05-2018     | 20,810 | 21,080 |  |  |  |
| 10-05-2018     | 20,680 | 20,970 |  |  |  |
| 11-05-2018     | 20,670 | 20,930 |  |  |  |