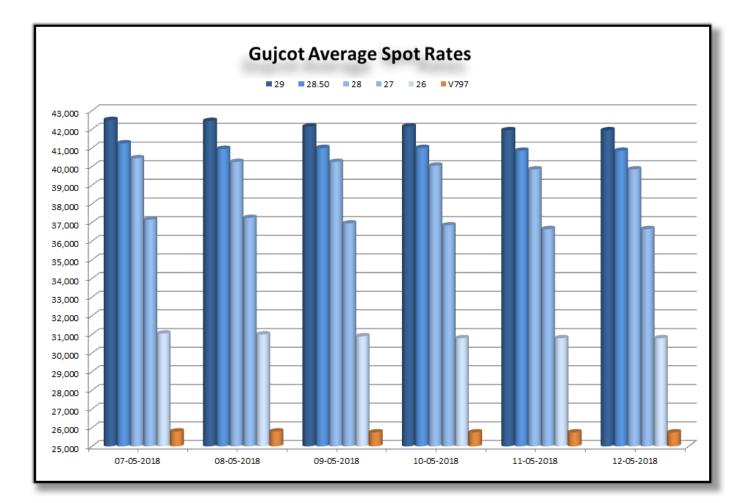

| Rate Of Last Week |        |          |        |        |        |        |                  |                     |
|-------------------|--------|----------|--------|--------|--------|--------|------------------|---------------------|
| Date              | 29 3.8 | 28.5 3.7 | 28 3.6 | 27 3.2 | 26 3.0 | V-797  | MCX<br>Spot Rate | USD-INR<br>Exchange |
| 07-05-2018        | 42,500 | 41,250   | 40,450 | 37,150 | 31,050 | 25,800 | 20,270           | 67.14               |
| 08-05-2018        | 42,450 | 40,950   | 40,250 | 37,250 | 31,000 | 25,800 | 20,220           | 67.07               |
| 09-05-2018        | 42,150 | 41,000   | 40,250 | 36,950 | 30,900 | 25,750 | 20,110           | 67.26               |
| 10-05-2018        | 42,150 | 41,000   | 40,050 | 36,850 | 30,800 | 25,750 | 20,160           | 67.32               |
| 11-05-2018        | 41,950 | 40,850   | 39,850 | 36,650 | 30,800 | 25,750 | 20,110           | 67.32               |
| 12-05-2018        | 41,950 | 40,850   | 39,850 | 36,650 | 30,800 | 25,750 | 20,110           | 67.33               |