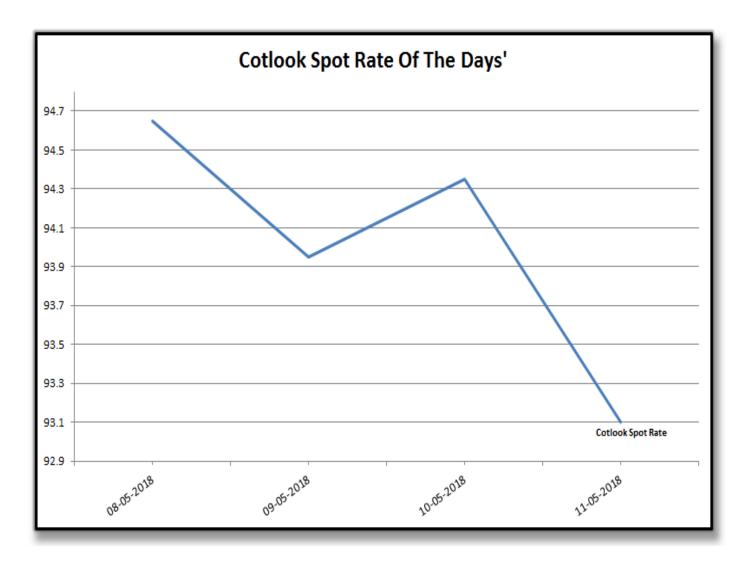

| Foreign Indices |           |       |       |  |  |
|-----------------|-----------|-------|-------|--|--|
|                 | Cotlook   | ICE   |       |  |  |
| Date            | Spot Rate | Jul   | Dec   |  |  |
| 07-05-2018      |           | 85.99 | 80.33 |  |  |
| 08-05-2018      | 94.65     | 85.38 | 80.1  |  |  |
| 09-05-2018      | 93.95     | 85.86 | 80.56 |  |  |
| 10-05-2018      | 94.35     | 84.56 | 80.11 |  |  |
| 11-05-2018      | 93.10     | 84.62 | 80.24 |  |  |